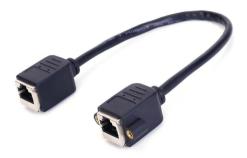

### **Description:**

The compact Ethernet panel mount cable combines two patch cables through a panel designed for secure connectivity within a safeguarded location.

With an impressive bandwidth of up to 350 MHz, it guarantees highspeed data transfers ideal for server applications, cloud computing, video surveillance, and high-definition video streaming.

Compliant with TIA/EIA-568-C.2 specifications, our cable features goldplated contacts and molded strain-relief boots for added durability and secure connections.

The bare copper conductors adhere to communication cable standards, enhancing performance.

#### **Specification:**

- Connector 1: RJ45 FTP Female
- Connector 2: RJ45 FTP Female with screw locking
- Gold plated contact 3U, Nickel plated shell
- Nut and Screw type: #M3 nickel plated
- Cable Conductor: Bare Copper
- Hole Pitch: 25mm
- Wire Gauge: 26AWG
- Outer Diameter: 6.0±0.2mm
- Shielding: Drain wire, Aluminum foil
- Housing: Injection molding
- Jacket: PVC
- Meets or exceeds TIA/EIA -568-C.2 and ISO/IEC 11801 Specification
- Tested to 350 MHz and support 1000 Base-T Gigabit Ethernet
- · Compliance: RoHS, REACH